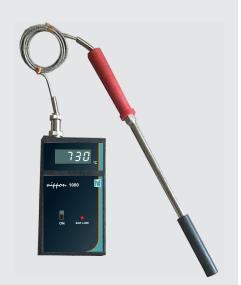

#### **FEATURES**

1000 & 1000A are pocket size Thermometers which combines convenience, accuracy and quick temperature measurement. The instrument operates on low power 3 ½ digit A/D converters & instrumentation OPAMPS.

- Small, Light, Battery Powered,
- Bright 3 <sup>1</sup>/<sub>2</sub> Digit Liquid Crystal Display
- Accurate & Rapid Response
- Wide Application
- Economical price !!

Above Pocket Thermometers are used with different types of HANDLE PROBES for various applications.

### **SPECIFICATIONS**

Range : -100.0 To 199.9 °C for Nippon 1000 A ( Pt-100 )

-100 To 600  $^{\circ}\text{C}$  for Nippon 1000 ( Pt-100 ) -100 To 1150  $^{\circ}\text{C}\,$  for Nippon 1000 (Cr / Ar )

**Accuracy**: For R.T.D. 0.25 % of F.S.D.

For Cr / Al Thermocouple 0.7 % of F.S.D.

**Display** : 3½ digit, 12.5mm height,

Easy to read liquid crystal display

Display Update : 3 Readings / Second
Open / Broken Sensor : Display indicates '1'

Ambient Compensation: Automatic with excellent linearity

Battery : 9 Volt, Super Heavy Duty
Low BATT : Indication Provided
Ambient Conditions : 45 °C & 80% RH

Connector : 3 Pin Mating BSM Connector

**Housing** : ABS moulded, Industrial grade construction

Weight : Maximum 180 gms